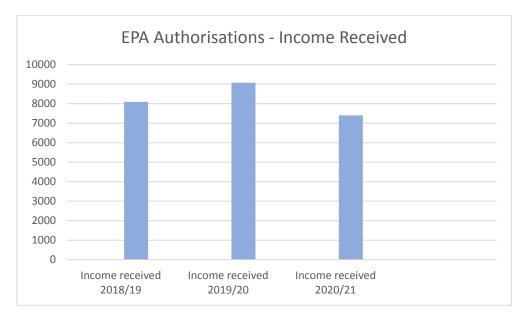

## 2. Prior years analysis, current financial year projections

The graph below demonstrates the total income received by the service for Environmental Protection Act (EPA) Authorisations over the last 3 years (2020/21 is a forecast).